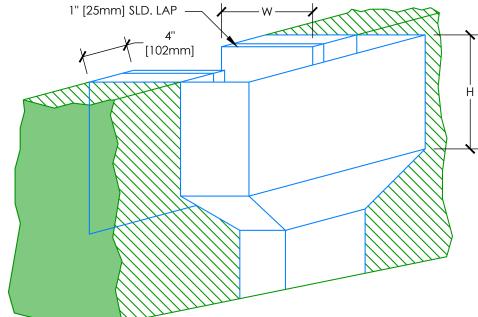

## GENERAL NOTES

- SCUPPER MUST BE PREFABRICATED. LAPS MUST BE FULLY SOLDERED.
- 2. SCUPPER MUST BE INSPECTED BY THE CONSULTANT PRIOR TO INSTALLATION.
- 3. INSTALL SCUPPER OVER THE BASE SHEET IN A FULL BED OF COMPATIBLE CEMENT IN THE SCUPPER OPENING.
- 4. FIELD VERIFY DIMENSIONS H & W.
- SCUPPER MUST BE WRAPPED WITH PREFINISHED METAL, OR PAINTED TO MATCH.

## INTERIOR SCUPPER ISOMETRIC

NTS - WITH DIMENSIONS

EXTERIOR SCUPPER ISOMETRIC NTS - WITHOUT DIMENSIONS