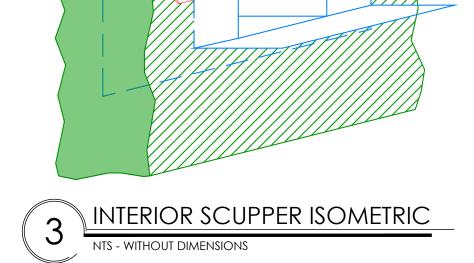

## GENERAL NOTES

- SCUPPER MUST BE PREFABRICATED. LAPS MUST BE FULLY SOLDERED.
- 2. SCUPPER MUST BE INSPECTED BY THE CONSULTANT PRIOR TO INSTALLATION.
- 3. INSTALL SCUPPER OVER THE BASE SHEET IN A FULL BED OF COMPATIBLE CEMENT IN THE SCUPPER OPENING.
- 4. FIELD VERIFY DIMENSIONS H & W.
- SCUPPER MUST BE WRAPPED WITH PREFINISHED METAL, OR PAINTED TO MATCH.

## INTERIOR SCUPPER ISOMETRIC

NTS - WITH DIMENSIONS

EXTERIOR SCUPPER ISOMETRIC NTS - WITHOUT DIMENSIONS