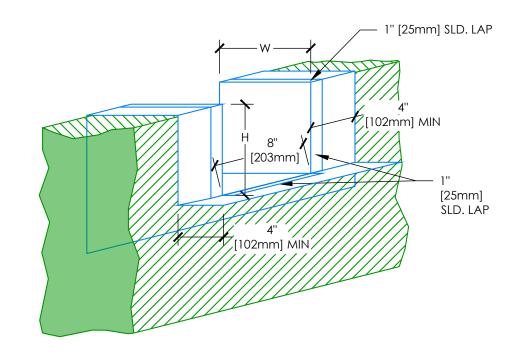

## GENERAL NOTES

- SCUPPER MUST BE PREFABRICATED. LAPS MUST BE FULLY SOLDERED.
- 2. SCUPPER MUST BE INSPECTED BY THE CONSULTANT PRIOR TO INSTALLATION.
- 3. INSTALL SCUPPER OVER THE BASE SHEET IN A FULL BED OF COMPATIBLE CEMENT IN THE SCUPPER OPENING.
- 4. FIELD VERIFY DIMENSIONS H & W.
- SCUPPER MUST BE WRAPPED WITH PREFINISHED METAL, OR PAINTED TO MATCH.

## INTERIOR SCUPPER ISOMETRIC

NTS - WITH DIMENSIONS

EXTERIOR SCUPPER ISOMETRIC NTS - WITHOUT DIMENSIONS